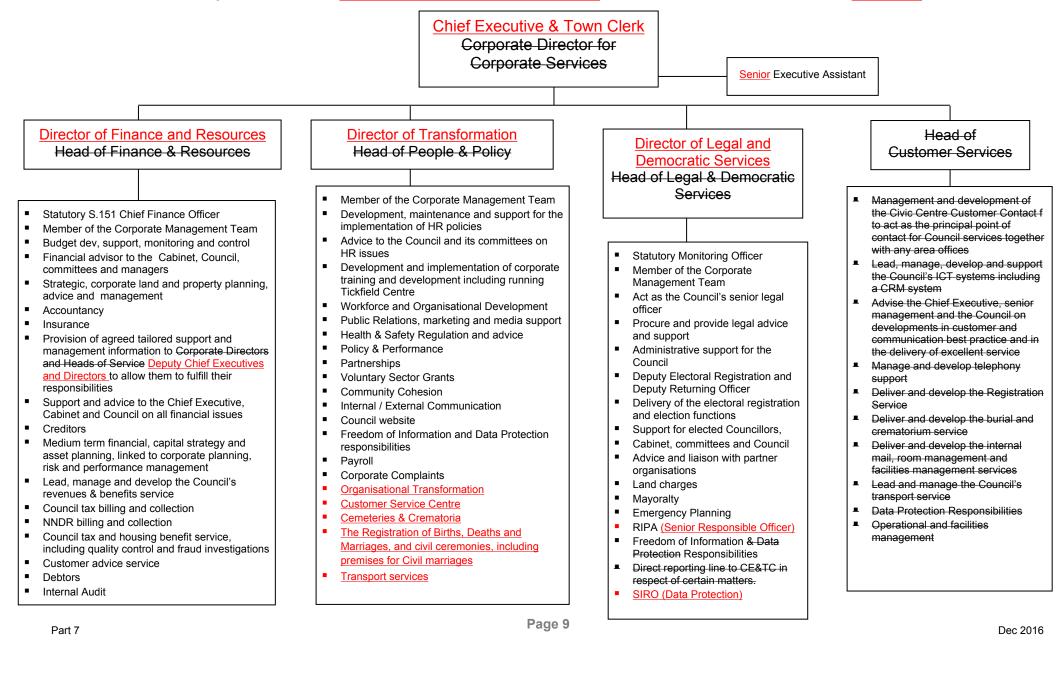

### 2. Structure – Corporate Services Department of the Chief Executive – Functions of Heads of Service Directors