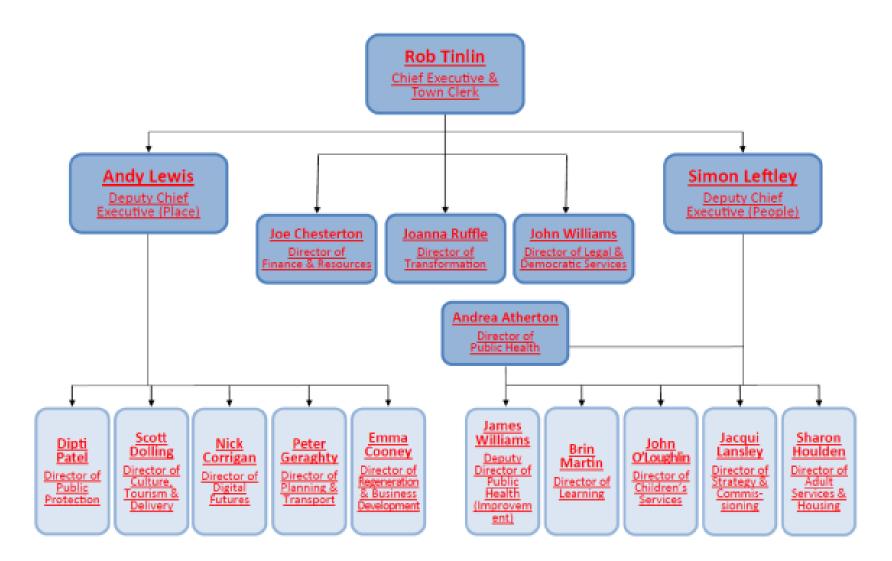

1. Structure – Corporate Directors & Heads of Service Deputy Chief Executives & Directors